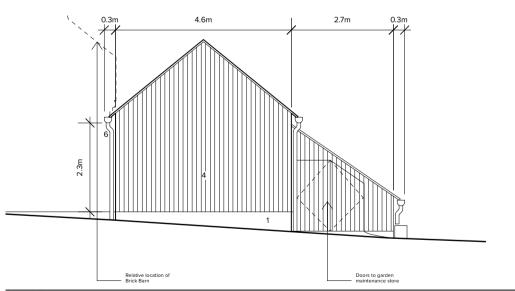

East Elevation

West Elevation

South Elevation

220104\_110\_Brick Barn (PL).vwx

For Planning

Drawn / Checked

Brick
Clay tile
Metal framed windows
Black stained timber cladding
Black state roofing
Galvanized steel rainwater goods
600 x 1200mm Conservation rooflight