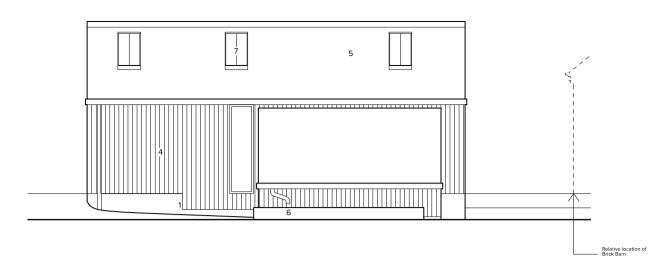

East Elevation

West Elevation

South Elevation

220104\_110\_Brick Barn (PL).vwx

For Planning

Drawn / Checked

Brick
Clay tile
Metal framed windows
Black stained timber cladding
Black state roofing
Galvanized steel rainwater goods
600 x 1200mm Conservation rooflight