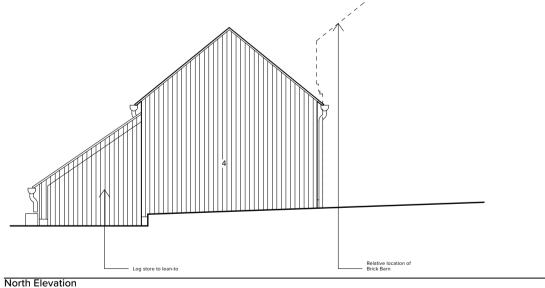

East Elevation

West Elevation

South Elevation

220104\_110\_Brick Barn (PL).vwx

For Planning

Drawn / Checked

Brick
Clay tile
Metal framed windows
Black stained timber cladding
Black state roofing
Galvanized steel rainwater goods
600 x 1200mm Conservation rooflight