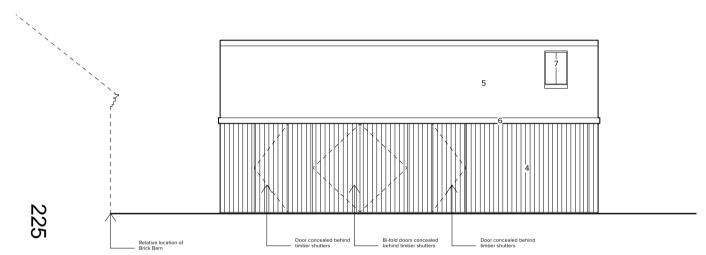

East Elevation

West Elevation

South Elevation

220104\_110\_Brick Barn (PL).vwx

For Planning

Drawn / Checked

Brick
Clay tile
Metal framed windows
Black stained timber cladding
Black state roofing
Galvanized steel rainwater goods
600 x 1200mm Conservation rooflight